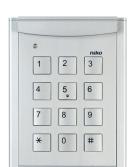

## Niko Access Control - code keyboard for surface mounting

## 10-901

4 year warranty

This code keyboard for surface mounting is suitable for indoor and outdoor applications. It is made of aluminium and is illuminated with 4 blue LEDs. You can program the code keyboard with a maximum of 10 different users codes. Different functions can be assigned to each code, e.g., door opener bus power supply, external relay contact etc.