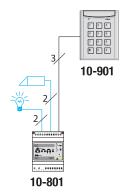

e assigned to each code, e.g., door opener bus power supply, external relay contact etc.

## **Technical data**

Niko Access Control - code keyboard for surface mounting

12 mm aluminum housing - illuminated buttons - status LEDs - 10 access codes (max. 6-digit) with individual activation functions - integrated R contact for controlling a door opener relay (eg 10-835) - general and specific control functions - a master code for service and configuration - manual programming - colour of the keyboard anodised aluminum natural - 3-wire technique recommended - input current: I(a) = 0.4 mA, I(P) = 14 mA - maximum input current: I(P max) = 59 mA - permissible ambient temperature: -20 to  $50^{\circ}\text{C}$  - dimensions: H  $114 \times W$  88 x D 12 (19)mm

• Marking: CE



## Wiring diagram