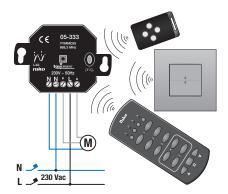

#### Wiring diagram

### 05-333

This mini-receiver is used to control roller shutters and blinds. It is very easy to mount due to its compact dimensions. It works with both wall-mounted and hand-held transmitters. The run time is 90 seconds. With the 2-button mode, you can: