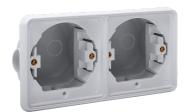

## Splashproof double horizontal flush-mounting box for two functions, grey

## 700-75000

This double horizontal mounting box is suitable for flush mounting two splashproof functions. The entire unit is splashproof which makes it particularly suitable for use in damp areas and in ammonia-rich environments. Finishing colour: grey