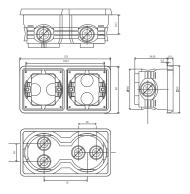

## **Technical data**

Splashproof double horizontal flush-mounting box for two functions, grey.

- Number of mechanisms: 2
- Protection degree: See protection degree of the mounted function
- Impact resistance: The combination of a Hydro mechanism and a flush- or surface-mounting box has an impact resistance of IK07 with a minimum temperature of -25 °C and a maximum temperature of 55 °C
- Colour: The base material is coloured light grey in mass (approximately NCS S 1502 B, RAL 7035)
- Dimensions (HxWxD): 80 x 153 x 65 mm
- Certification marks: CEBEC, SEMKO, VDE, DEMKO, NF, KEMA, ÖVE
- Marking: CE

## **Dimensions**