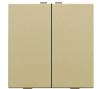

## Double push button for Niko Home Control, gold coated

## 221-51002

With this push button, you can perform two operations. It is attached to the wall-mounted printed circuit board via a click mechanism. Switch including button. Finishing colour: gold coated.

## Technical data

Double push button for Niko Home Control, gold coated.

- Material central plate: The central plate is enamelled and made of rigid PC and ASA.
- Colour: enamelled gold (approximately NCS S 3020 Y, RAL 1000)
- Fire safety
  - the plastic parts of the central plate are self-extinguishing (comply with a filament test of 650 °C)
  - the plastic parts of the central plate are halogen-free
- Input voltage: 26 Vdc (SELV, safety extra-low voltage)
- Dismantling: To dismount simply pull the push button off the wall-mounted printed circuit board.
- Impact resistance: After mounting, an impact-resistance of IK06 is guaranteed.
- Dimensions (HxWxD): 44.5 x 44.5 x 8.6 mm
- Marking: CE