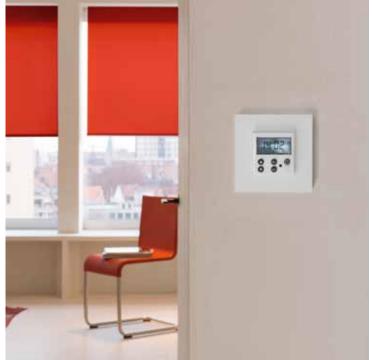

### Intelligent comfort

Niko Home Control is the heart of your home. Using the central in-home display, or your mobile device you can control your entire property in the blink of an eye. Making sure your living room is nice and warm by the time you get home?

Lowering the roll-down shutters and dimming the lights with a few clicks? With Niko you can consider it done.

Because Niko Home Control works precisely according to the way you think: practically, intuitively and effectively.

Discover Niko Home Control on www.nikohomecontrol.eu.