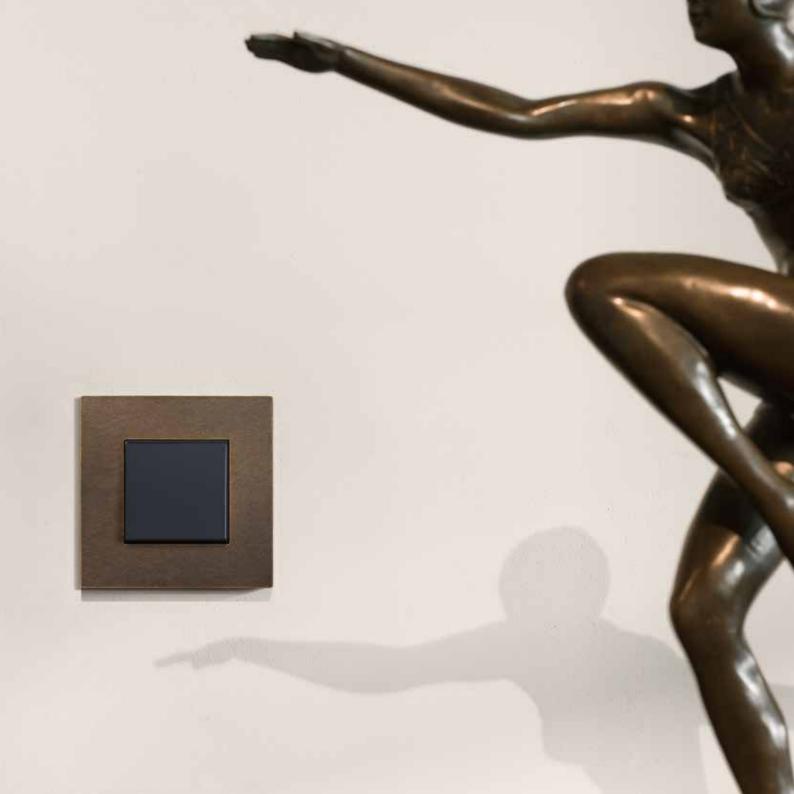

### Beauty that speaks

Do you feel like using switches to make a statement in your home? With Niko's interchangeable push buttons and flush surround plates you'll inject colour into your home in a flash. All the devices and flush surround plates in the Niko range are compatible and perfectly interchangeable.

Turn switches, thermostats and numerous other Niko applications into bold eye-catchers. With our entire range of pure lines and shapes, nothing could be easier. And our carefully selected materials offer elegant solutions for every interior style.