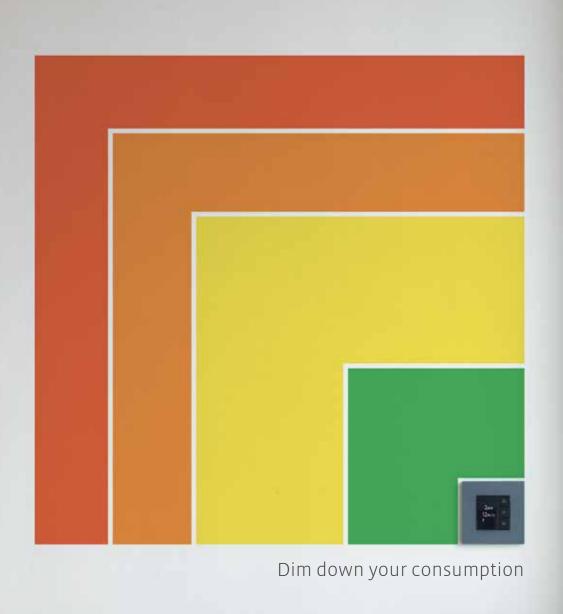

### Intelligent consumption

Controlling and correcting your electricity, water and gas consumption effortlessly? With Niko Home Control you know exactly how much energy you consume. It helps you consume responsibly, and will also encourage your family to consume less. And the 'everything off button' is your first step towards a greener direction. Niko and eco have been walking hand in hand for many years. Offering solutions that benefit you, your family and the entire world.

### At Niko we put energy in consuming less

Anybody who chooses for Niko, chooses for responsible consumption. All of our products are developed to help you consume less. With Niko's motion sensors, LED strips and energy displays you have everything you need to reduce your energy bill permanently.