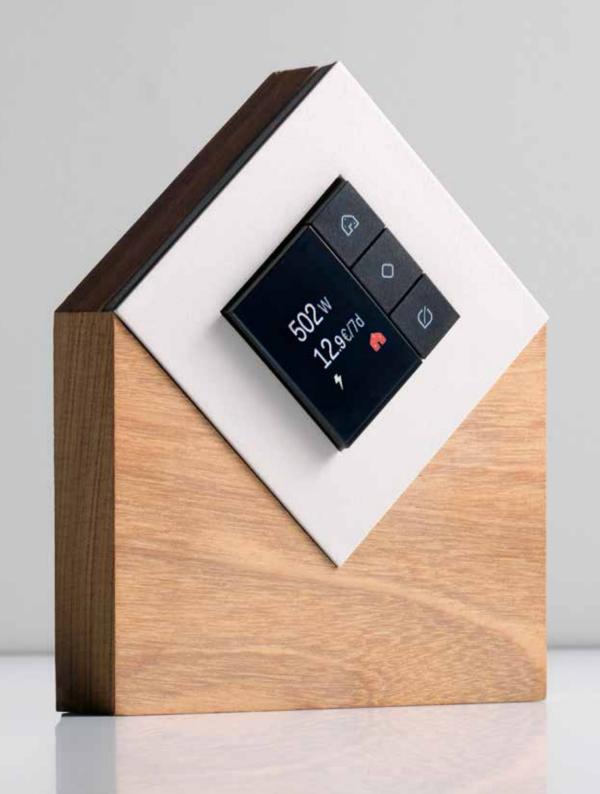

### Intelligent comfort

Niko Home Control is the heart of your home. Using the central in-home display, or your mobile device you can control your entire property in the blink of an eye. Making sure your living room is nice and warm by the time you get home?

Lowering the roll-down shutters and dimming the lights with a few clicks? With Niko you can consider it done.

Because Niko Home Control works precisely according to the way you think: practically, intuitively and effectively.

Discover Niko Home Control on www.nikohomecontrol.eu.