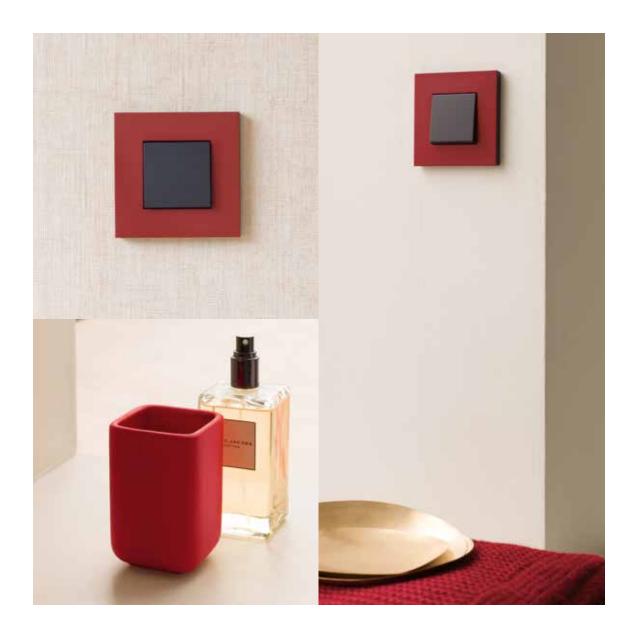

### Beauty that speaks

Do you feel like using switches to make a statement in your home? With Niko's interchangeable push buttons and flush surround plates you'll inject colour into your home in a flash. All the devices and flush surround plates in the Niko range are compatible and perfectly interchangeable.

Turn switches, thermostats and numerous other Niko applications into bold eye-catchers. With our entire range of pure lines and shapes, nothing could be easier. And our carefully selected materials offer elegant solutions for every interior style.