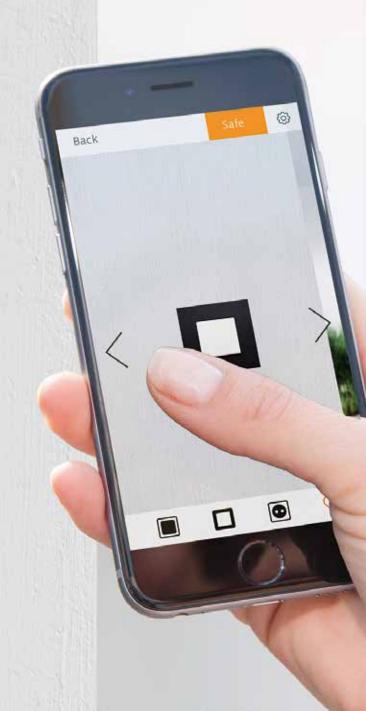

Make a choice?

Download the Switch Niko app in the App Store or on Google
Play. The Niko contrast image can be found at:

www.niko.eu/switch-niko-app