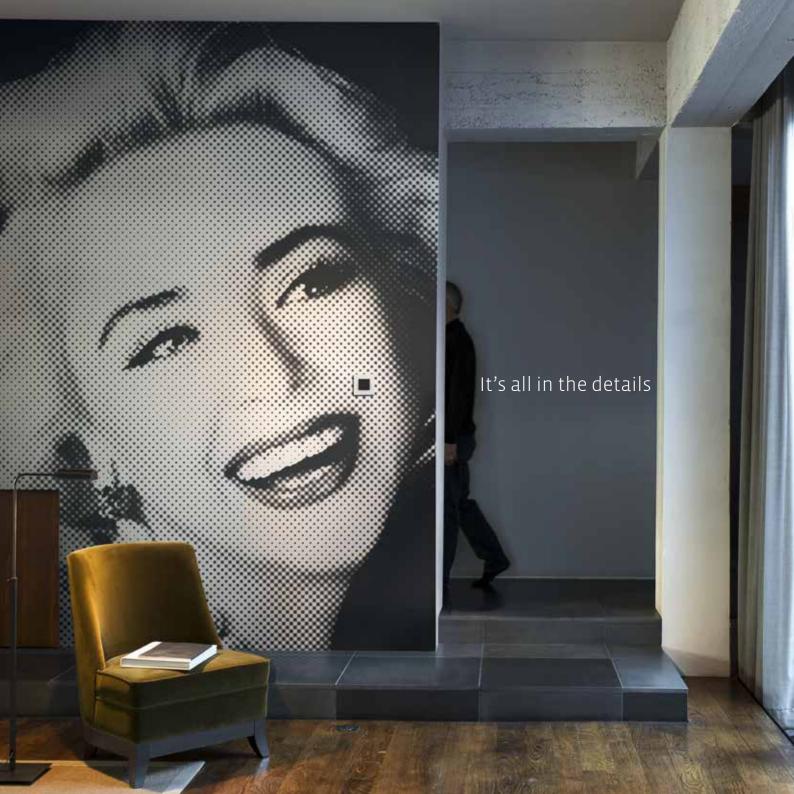

### Beauty that speaks

Do you feel like using switches to make a statement in your home? With Niko's interchangeable push buttons and flush surround plates you'll inject colour into your home in a flash. All the devices and flush surround plates in the Niko range are compatible and perfectly interchangeable.

Turn switches, thermostats and numerous other Niko applications into bold eye-catchers. With our entire range of pure lines and shapes, nothing could be easier. And our carefully selected materials offer elegant solutions for every interior style.