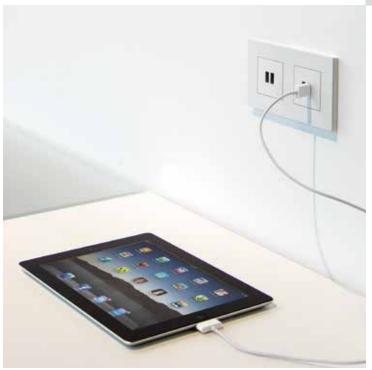

### Fixed charging location

The USB charger is mounted in a flush-mounting box to help you put an end to the numerous chargers lying about in your home. All devices that can be charged via USB can now be charged quickly and efficiently from one single charging location.