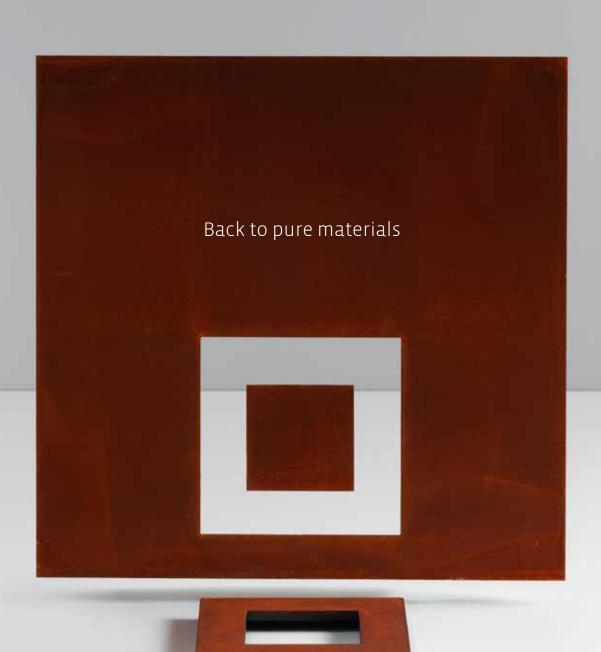

### Beauty that speaks

Do you feel like using switches to make a statement in your home? With Niko's interchangeable push buttons and flush surround plates you'll inject colour into your home in a flash. All the devices and flush surround plates in the Niko range are compatible and perfectly interchangeable.

Turn switches, thermostats and numerous other Niko applications into bold eye-catchers. With our entire range of pure lines and shapes, nothing could be easier. And our carefully selected materials offer elegant solutions for every interior style.