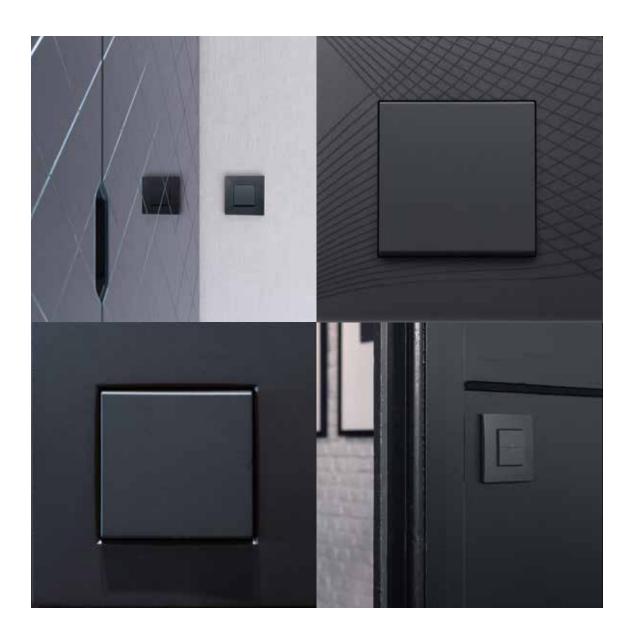

### Beauty that speaks

Do you feel like using switches to make a statement in your home? With Niko's interchangeable push buttons and flush surround plates you'll inject colour into your home in a flash. All the devices and flush surround plates in the Niko range are compatible and perfectly interchangeable.

Turn switches, thermostats and numerous other Niko applications into bold eye-catchers. With our entire range of pure lines and shapes, nothing could be easier. And our carefully selected materials offer elegant solutions for every interior style.