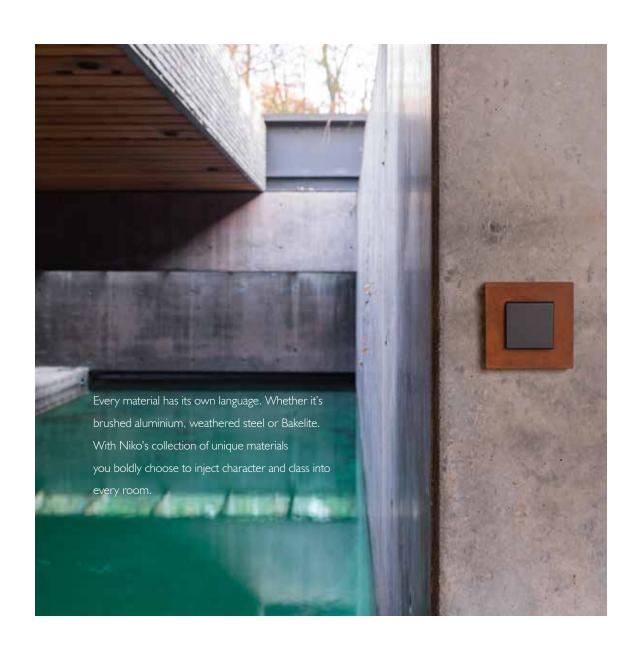

### Beauty that speaks

Do you feel like using switches to make a statement in your home? With Niko's interchangeable push buttons and flush surround plates you'll inject colour into your home in a flash. All the devices and flush surround plates in the Niko range are compatible and perfectly interchangeable.

Turn switches, thermostats and numerous other Niko applications into bold eye-catchers. With our entire range of pure lines and shapes, nothing could be easier. And our carefully selected materials offer elegant solutions for every interior style.