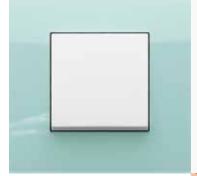

### Beauty that speaks

Do you feel like using switches to make a statement in your home? With Niko's interchangeable push buttons and flush surround plates you'll inject colour into your home in a flash. All the devices and flush surround plates in the Niko range are compatible and perfectly interchangeable.

Turn switches, thermostats and numerous other Niko applications into bold eye-catchers. With our entire range of pure lines and shapes, nothing could be easier. And our carefully selected materials offer elegant solutions for every interior style.