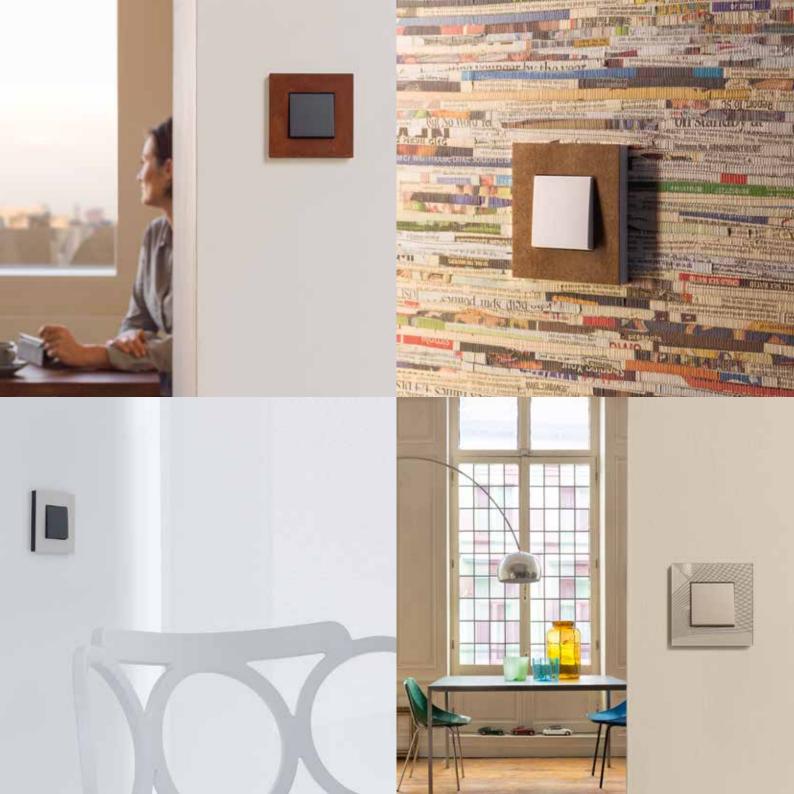

### All your switches on your smartphone

With the Niko connected switch app, you've got all your switches in your pocket. This clever app allows you to control your Niko wireless switches with a smartphone, tablet or smartwatch. This makes both existing homes and renovations work effortlessly smarter without drilling or channelling work.

### A bright dimmer, a bold choice

Strong in light. That is the least you can say about Niko dimmers.

A simple turn is all it takes to match the light in each room exactly with your mood of the moment. At Niko you will find a dimmer for any type of lamp.

### Niko LED strips: playing with colour

Red for a romantic evening. Or perhaps blue, for a relaxing afternoon of indoor play? With Niko LED strips the possibilities are endless. And what's more: you can use your mobile device to create the perfect atmosphere in just one click.

### Take charge of the atmosphere

Your TV evening starts at 8 pm? Setting the timer, you can lower the roll-down shutters in the living room. Or let them go up when your alarm clock goes off in the morning. And when you are away on holiday, you can make the lights come on and give burglars no chance.

### Fixed charging location

The USB charger is mounted in a flush-mounting box to help you put an end to the numerous chargers lying about in your home. All devices that can be charged via USB can now be charged quickly and efficiently from one single charging location.

### Multimedia in every room

Digital and analogue television, USB connections, audio, data,... Contemporary living demands much more than electricity alone. Everything you need you will find at Niko. So you stay connected to the world in every room.