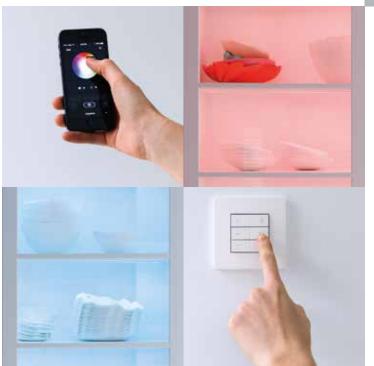

### Niko LED strips: playing with colour

Red for a romantic evening. Or perhaps blue, for a relaxing afternoon of indoor play? With Niko LED strips the possibilities are endless. And what's more: you can use your mobile device to create the perfect atmosphere in just one click.