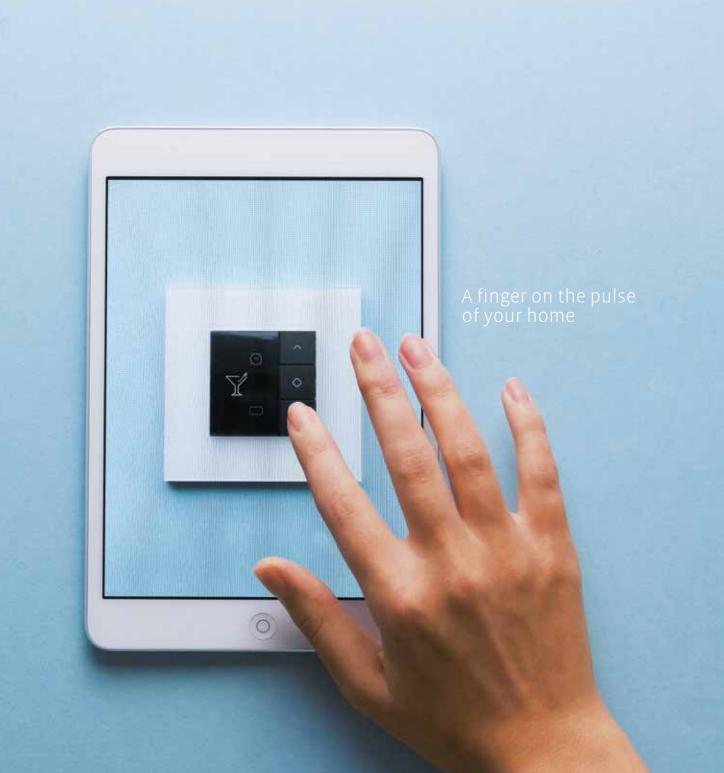

### Switch to home control

### Intelligent comfort

Niko Home Control is the heart of your home. Using the central in-home display, or your mobile device you can control your entire property in the blink of an eye. Making sure your living room is nice and warm by the time you get home?

Lowering the roll-down shutters and dimming the lights with a few clicks? With Niko you can consider it done.

Because Niko Home Control works precisely according to the way you think: practically, intuitively and effectively.