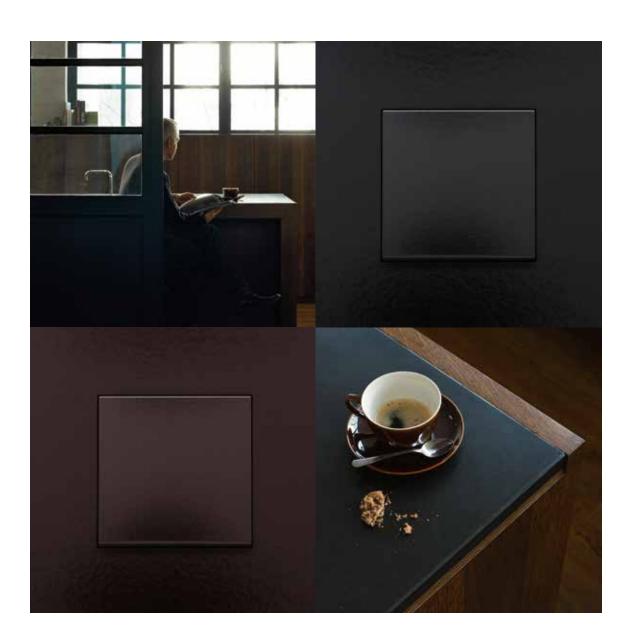

### Beauty that speaks

Do you feel like using switches to make a statement in your home? With Niko's interchangeable push buttons and flush surround plates you'll inject colour into your home in a flash. All the devices and flush surround plates in the Niko range are compatible and perfectly interchangeable.

Turn switches, thermostats and numerous other Niko applications into bold eye-catchers. With our entire range of pure lines and shapes, nothing could be easier. And our carefully selected materials offer elegant solutions for every interior style.