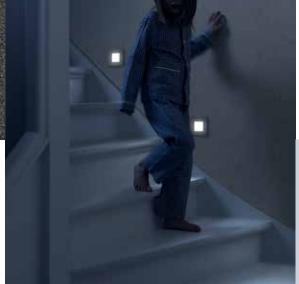

### Intelligent safety

Rest assured. Niko keeps an eye on your property while you are out enjoying life. Something seems not quite right? Simply push the panic button and the garden lights will come on. Startle effect guaranteed. No one at home? No one will know. Simulate your presence with automatic lighting and roll-down shutter control. Switch off your headaches. Switch to peace of mind. Switch to Niko.

### Safety, always and everywhere

With Niko you will stay on the safe side. Because you need 100% reliable products to turn your home into a carefree and warm nest for yourself and your family.

One push of the button is enough to find out who is at the door thanks to Niko door telephones and video phones. Not only do the motion detectors shine a light on your path the minute you get home, they will be the first to tell you when someone else approaches your house. Orientation lamps inside will also provide you with the optimal light conditions for nightly visits to the toilet.