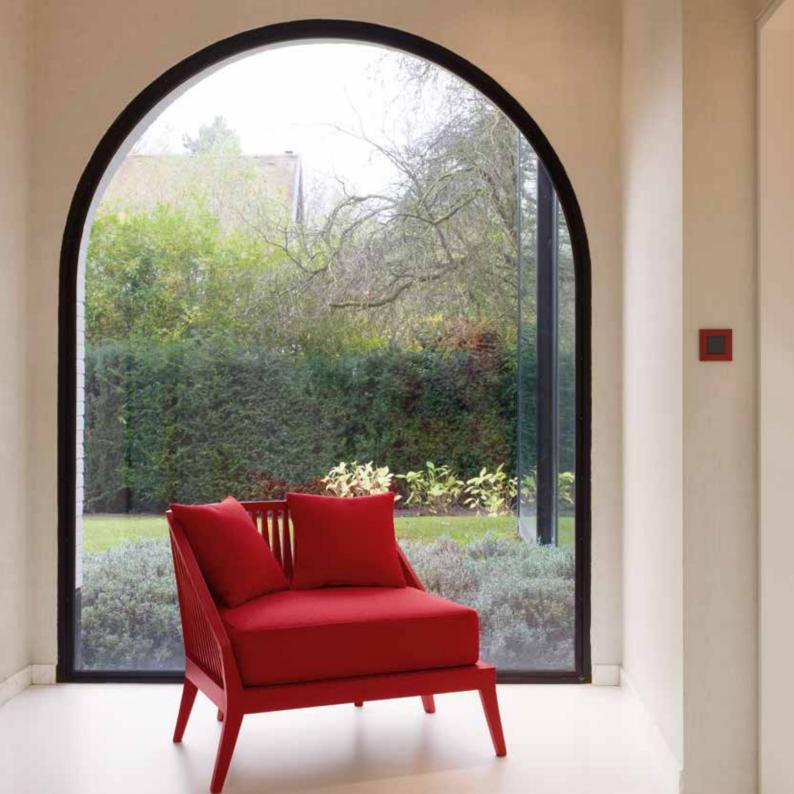

### Beauty that speaks

Do you feel like using switches to make a statement in your home? With Niko's interchangeable push buttons and flush surround plates you'll inject colour into your home in a flash. All the devices and flush surround plates in the Niko range are compatible and perfectly interchangeable.

Turn switches, thermostats and numerous other Niko applications into bold eye-catchers. With our entire range of pure lines and shapes, nothing could be easier. And our carefully selected materials offer elegant solutions for every interior style.