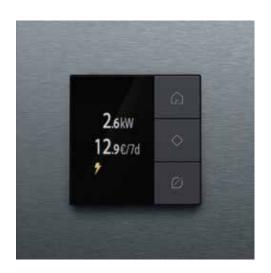

### Intelligent consumption

Controlling and correcting your electricity, water and gas consumption effortlessly? With Niko Home Control you know exactly how much energy you consume. It helps you consume responsibly, and will also encourage your family to consume less. And the 'everything off button' is your first step towards a greener direction. Niko and eco have been walking hand in hand for many years. Offering solutions that benefit you, your family and the entire world.

### At Niko we put energy in consuming less

Anybody who chooses for Niko, chooses for responsible consumption. All of our products are developed to help you consume less. With Niko's motion sensors, LED strips and energy displays you have everything you need to reduce your energy bill permanently.