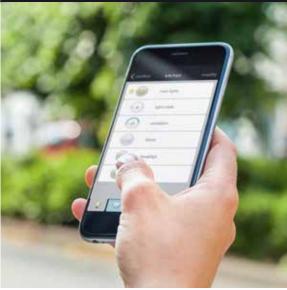

### All your switches on your smartphone

With the Niko connected switch app, you've got all your switches in your pocket. This clever app allows you to control your Niko wireless switches with a smartphone, tablet or smartwatch. This makes both existing homes and renovations work effortlessly smarter without drilling or channelling work.