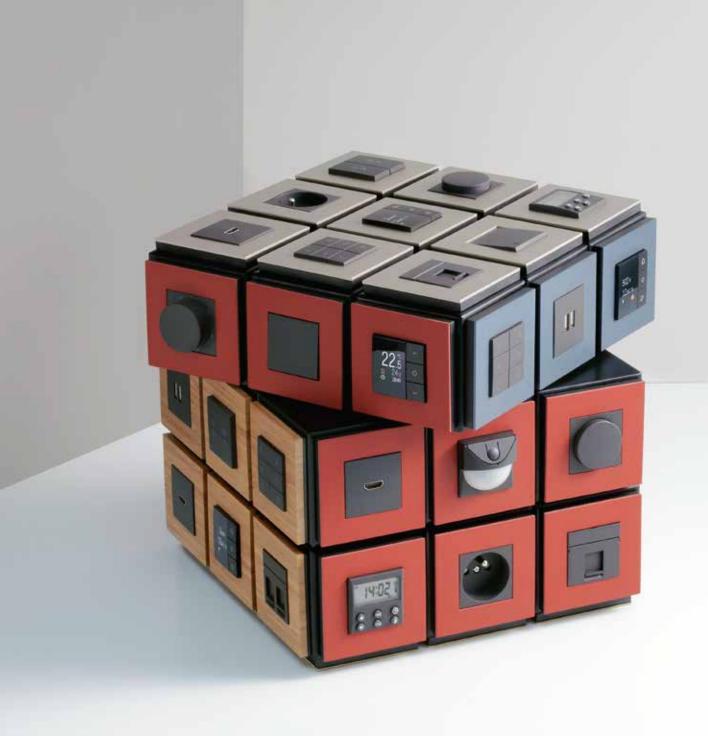

### Beauty that speaks

Do you feel like using switches to make a statement in your home? With Niko's interchangeable push buttons and flush surround plates you'll inject colour into your home in a flash. All the devices and flush surround plates in the Niko range are compatible and perfectly interchangeable.

Turn switches, thermostats and numerous other Niko applications into bold eye-catchers. With our entire range of pure lines and shapes, nothing could be easier. And our carefully selected materials offer elegant solutions for every interior style.