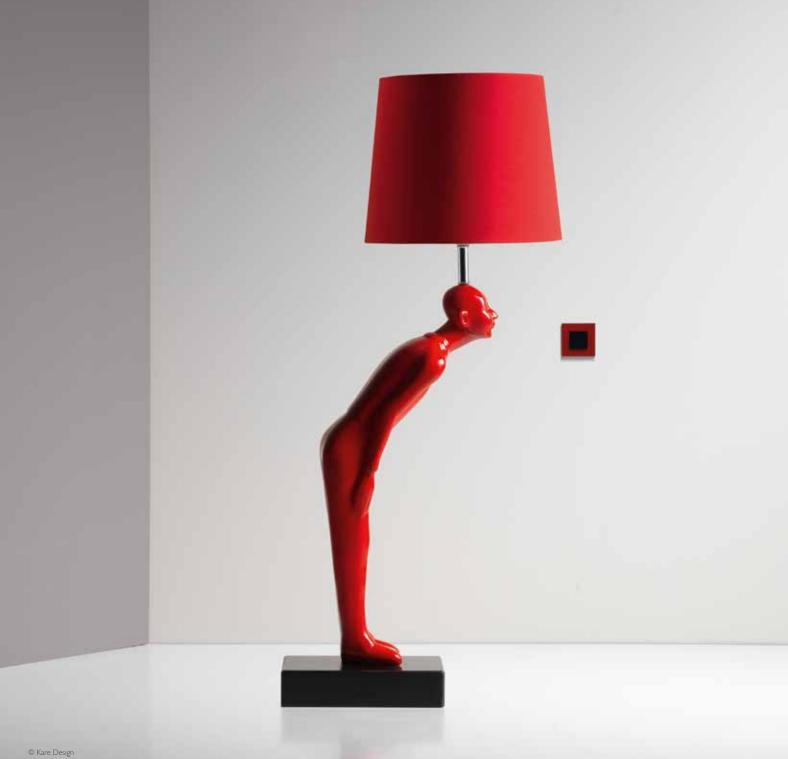

### Beauty that speaks

Do you feel like using switches to make a statement in your home? With Niko's interchangeable push buttons and flush surround plates you'll inject colour into your home in a flash. All the devices and flush surround plates in the Niko range are compatible and perfectly interchangeable.

Turn switches, thermostats and numerous other Niko applications into bold eye-catchers. With our entire range of pure lines and shapes, nothing could be easier. And our carefully selected materials offer elegant solutions for every interior style.