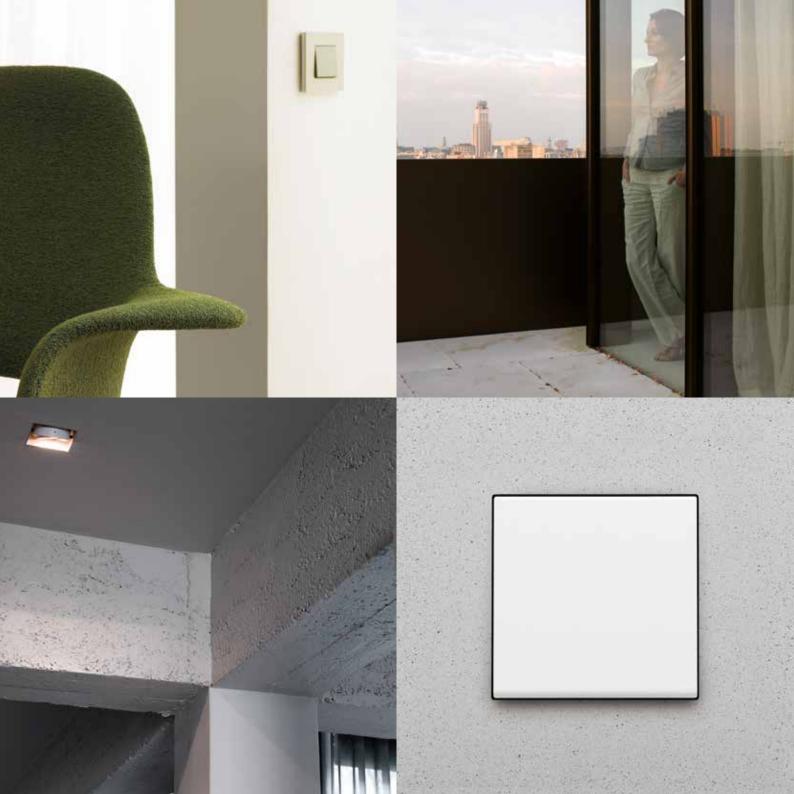

### Beauty that speaks

Do you feel like using switches to make a statement in your home? With Niko's interchangeable push buttons and flush surround plates you'll inject colour into your home in a flash. All the devices and flush surround plates in the Niko range are compatible and perfectly interchangeable.

Turn switches, thermostats and numerous other Niko applications into bold eye-catchers. With our entire range of pure lines and shapes, nothing could be easier. And our carefully selected materials offer elegant solutions for every interior style.