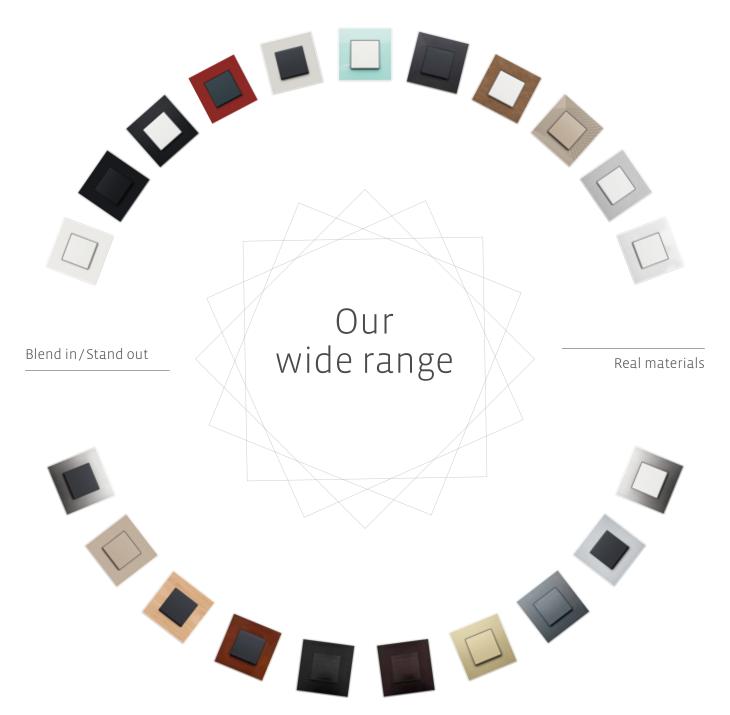

### Beauty that speaks

Do you feel like using switches to make a statement in your home? With Niko's interchangeable push buttons and flush surround plates you'll inject colour into your home in a flash. All the devices and flush surround plates in the Niko range are compatible and perfectly interchangeable.

Turn switches, thermostats and numerous other Niko applications into bold eye-catchers. With our entire range of pure lines and shapes, nothing could be easier. And our carefully selected materials offer elegant solutions for every interior style.