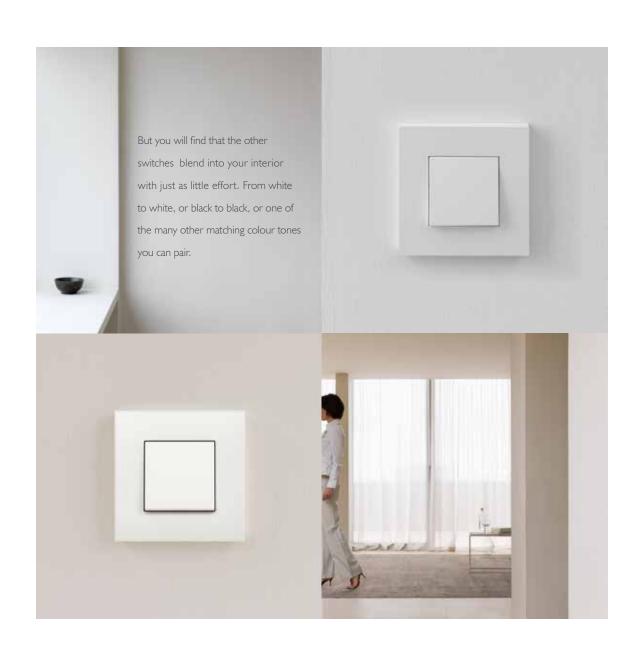

### Beauty that speaks

Do you feel like using switches to make a statement in your home? With Niko's interchangeable push buttons and flush surround plates you'll inject colour into your home in a flash. All the devices and flush surround plates in the Niko range are compatible and perfectly interchangeable.

Turn switches, thermostats and numerous other Niko applications into bold eye-catchers. With our entire range of pure lines and shapes, nothing could be easier. And our carefully selected materials offer elegant solutions for every interior style.