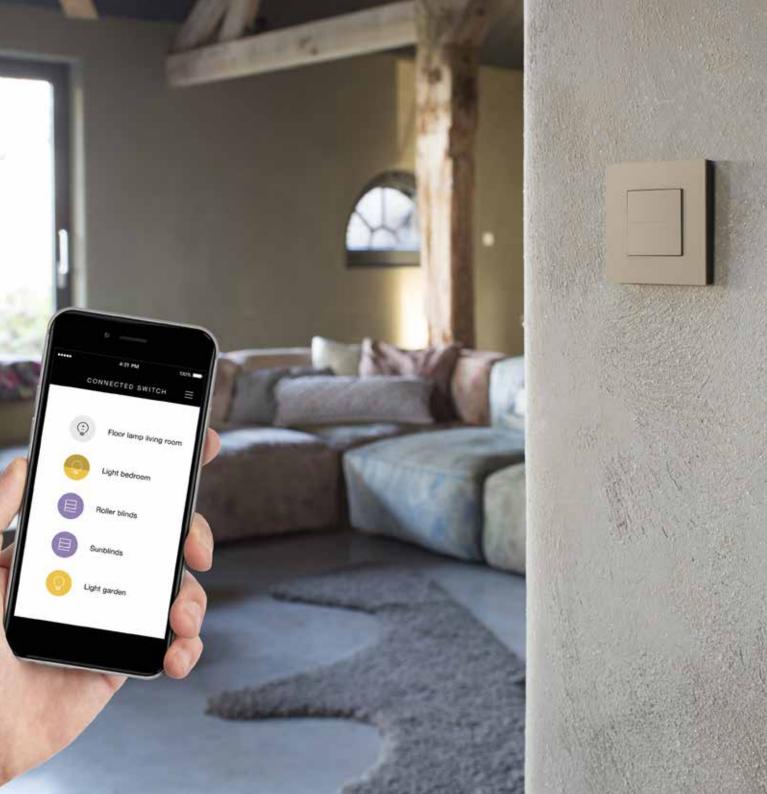

### All your switches on your smartphone

With the Niko connected switch app, you've got all your switches in your pocket. This clever app allows you to control your Niko wireless switches with a smartphone, tablet or smartwatch. This makes both existing homes and renovations work effortlessly smarter without drilling or channelling work.