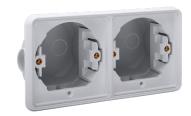

## Splashproof double horizontal flush-mounting box for two functions, grey

## 700-75000

This double horizontal mounting box is suitable for flush mounting two splashproof functions. The entire unit is splashproof which makes it particularly suitable for use in damp areas and in demanding environments. Finishing colour: grey

## **Technical data**

Splashproof double horizontal flush-mounting box for two functions, grey.

- Number of mechanisms: 2
- Protection degree: See protection degree of the mounted function
- Impact resistance: The combination of a Hydro mechanism and a flush- or surface-mounting box has an impact resistance of IK07 with a minimum temperature of -25 °C and a maximum temperature of 55 °C
- Colour: The base material is coloured in mass, light grey (RAL 7035 or NCS S1502-B).
- Dimensions (HxWxD): 80 x 153 x 65 mm
- Certification marks: CEBEC, ÖVE, KEMA, NF
- Marking: CE