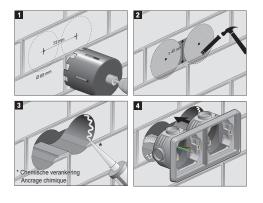

## 700-75000

This double horizontal mounting box is suitable for flush mounting two splashproof functions. The entire unit is splashproof which makes it particularly suitable for use in damp areas and in demanding environments. Finishing colour: grey

## **Technical data**

Splashproof double horizontal flush-mounting box for two functions, grey.

- Number of mechanisms: 2
- Protection degree: See protection degree of the mounted function
- Impact resistance: The combination of a Hydro mechanism and a flush- or surface-mounting box has an impact resistance of IK07 with a minimum temperature of -25 °C and a maximum temperature of 55 °C
- Colour: The base material is coloured in mass, light grey (RAL 7035 or NCS S1502-B).
- Dimensions (HxWxD): 80 x 153 x 65 mm
- Certification marks: CEBEC, ÖVE, KEMA, NF
- Marking: CE